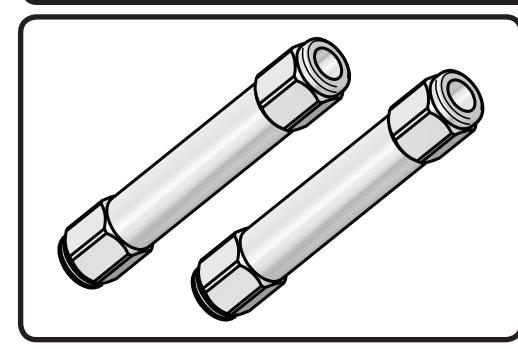

## Major Components .....In the box

| QTY | Part Number | Description                  |
|-----|-------------|------------------------------|
| 2   | 90000138    | Tie Rod Adjuster             |
| 2   | 99800000    | 11/16"-16 Right Hand Jam Nut |
| 2   | 99800001    | 11/16"-16 Left Hand Jam Nut  |

## NOTES:

This Tie Rod Adjuster is designed to take place of the OEM steel sleeve.

One end of the adjuster has a **groove** cut in it, this is the **LEFT HAND** threaded side.

When installing the Tie Rod Adjuster, use antisieze compound on the threads.

FOR YOUR SAFETY, THE TIE RODS NEED A MINIMUM 1 1/32" OF THREAD ENGAGEMENT INTO THE TIE ROD ADJUSTER. USE THE SIGHT HOLES IN THE SIDE OF THE TIE ROD ADJUSTER TO ENSURE PROPER THREAD ENGAGEMENT.